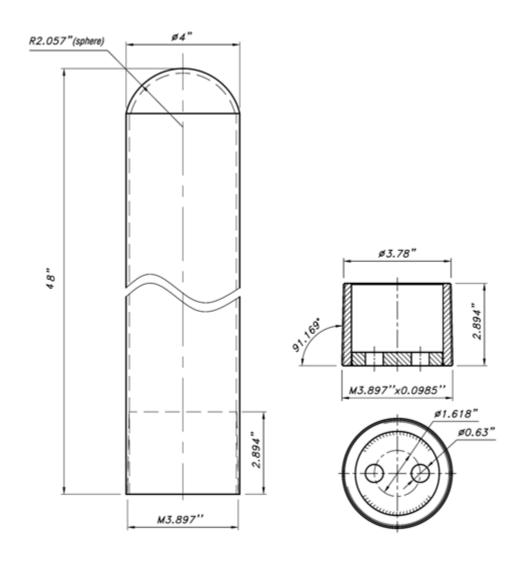

## **Encore Commercial Products, Inc.**

37525 Interchange Dr., Farmington Hills, MI 48335 Toll Free 1- 866 -737- 8900 Fax 248-354-4095 **www.postguard.com** 

Title: 4" x 48" Threaded Base Bolt Down Bollard

Recommended Use:
Concrete

Specifications: 4" OD Steel with threaded two hole bolt down base

Date: March 16, 2016 Size: 4" Diameter

Page: 1 of 1

Drawing Number: 1

## **FEATURES:**

Threaded-two bolt application allows for quick installation and/or replacement (if necessary)

- No exposed hardware
- Stainless Steel finish looks clean & fresh
- Blends with any décor
- Easy to clean
- Non-rusting
- Patented